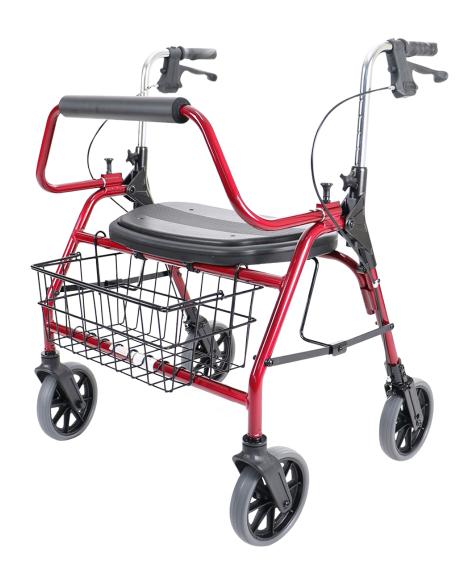

## **Galaxy Seat Walker**

Constructed from heavy duty aluminium, this bariatric seat walker can cater for those up to 220kg. It features a removable padded backrest and ergonomically shaped handgrips for user comfort. The handbrakes are lockable for stability. A wire basket is included also.

## **Product Benefits:**

- Extra wide seat width and reinforced frame
- Folds for easy storage and transportation
- · Height adjustable handles
- · Handbrakes can be locked for added stability
- · Supplied with removable backrest, basket and padded seat

| Specifications:       |              |
|-----------------------|--------------|
| Product Code          | 6736         |
| Overall Width         | 710 mm       |
| Width Between Handles | 610 mm       |
| Handle Height         | 770 - 920 mm |
| Walker Weight         | 11.1 kg      |
| SWL                   | 220 kg       |